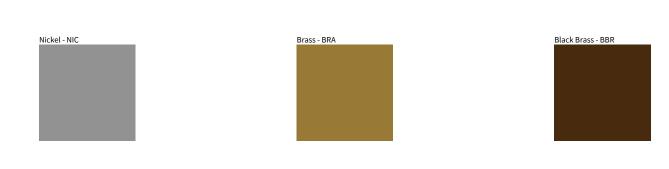

## **UNIVERSE ABSTRACT SUSPENSION**

COLOR FINISH CHAR

PROJECT TYPE NOTES QUANTITY DATE

Digital: Not all screens are calibrated the same, and therefore, colors will appear differently between screens. Physical: When texture is involved, there will be variations in color, character and tone within a product series and between product families.

Brass, nickel and copper are natural minerals and can potentially change color and show marks over time. We cannot guarantee the color appearance as the material transforms.

Availble for International specifications by adding 'INT' at the end of the existing Model #. For assistance on 'custom' specifications, contact zteam@zaneen.com. In a constant effort to supply the best product, we reserve the right to change specifications or materials without notice. The most recent specification sheets are found at zaneen.com